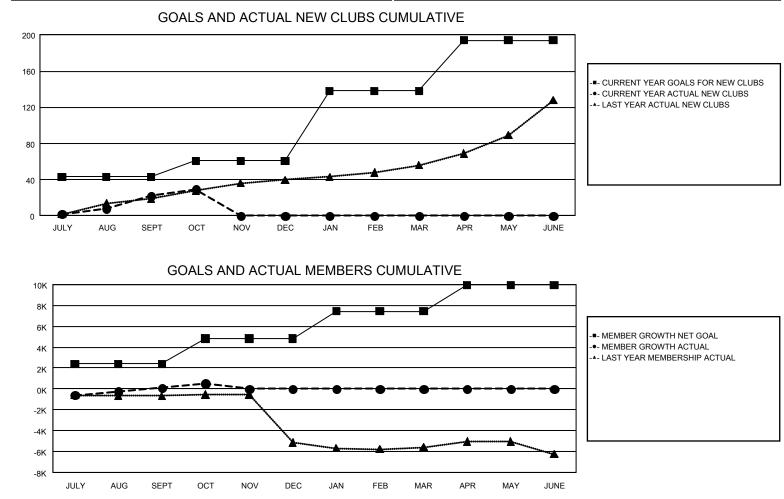

## GAT Constitutional Area 3

Results as of: 10/31/2023

REPORT DOES NOT INCLUDE CLUBS IN UNDISTRICTED AREAS.

| Clubs                 |               |           |               | Members               |                           |                         |                                                    |  |
|-----------------------|---------------|-----------|---------------|-----------------------|---------------------------|-------------------------|----------------------------------------------------|--|
| RESULTS FOR 2023-2024 |               |           |               | RESULTS FOR 2023-2024 |                           |                         |                                                    |  |
| QUARTER               | NEW CLUB GOAL | NEW CLUBS | DROPPED CLUBS | QUARTER               | MEMBER GROWTH<br>NET GOAL | MEMBER GROWTH<br>ACTUAL | DROPPED<br>MEMBERS ACTUAL<br>(including transfers) |  |
| JULY/AUG/SEPT         | 43            | 22        | 38            | JULY/AUG/SEPT         | 2,384                     | 3,655                   | 3,166                                              |  |
| OCT/NOV/DEC           | 18            | 7         | 2             | OCT/NOV/DEC           | 2,454                     | 1,278                   | 764                                                |  |
| JAN/FEB/MAR           | 77            | 0         | 0             | JAN/FEB/MAR           | 2,619                     | 0                       | 0                                                  |  |
| APR/MAY/JUNE          | 56            | 0         | 0             | APR/MAY/JUNE          | 2,519                     | 0                       | 0                                                  |  |